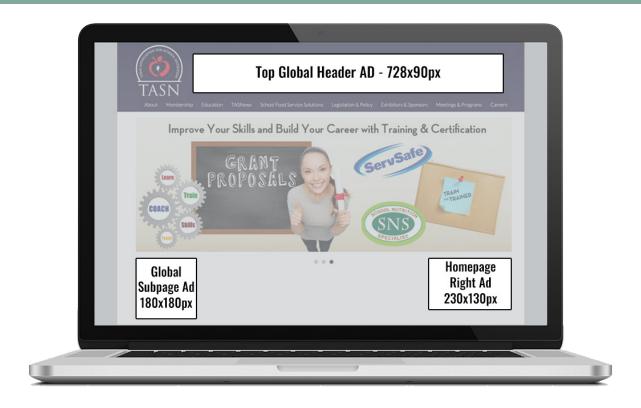

# **Website Ad Dimensions**

# Website Ad Rates

| Ad Type                                                  | 3 Months          | 6 Months | 9 Months            | 12 Months |
|----------------------------------------------------------|-------------------|----------|---------------------|-----------|
| Top Global Header Ad (appears on all pages)              | <sup>\$</sup> 675 | \$1,200  | <sup>\$</sup> 1,575 | \$1,800   |
| Homepage Right Ad                                        | \$600             | \$1,050  | \$1,350             | \$1,620   |
| Global Subpage Ad (appears on all pages except homepage) | <sup>\$</sup> 650 | \$1,150  | \$1,500             | \$1,700   |