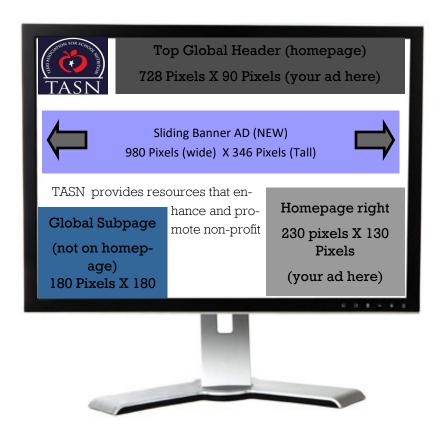

## **TASN Website Advertising Rates**

## **Website Ad Dimensions**

\*Accepted file formats: jpg, png, or gif

| Prices                                                 |          |            |            |            |  |  |  |  |
|--------------------------------------------------------|----------|------------|------------|------------|--|--|--|--|
| Ad Type                                                | 3 Months | 6 Months   | 9 Months   | 12 Months  |  |  |  |  |
| Top Global Header (appears on all pages)               | \$675.00 | \$1,200.00 | \$1,575.00 | \$1,800.00 |  |  |  |  |
| Homepage Right Ad                                      | \$600.00 | \$1,050.00 | \$1,350.00 | \$1,620.00 |  |  |  |  |
| Global Subpage (appears on all pages but the homepage) | \$650.00 | \$1,150.00 | \$1,500.00 | \$1,700.00 |  |  |  |  |
| Sliding Banner Ad                                      | \$725.00 | \$1,250.00 | \$1,625.00 | \$1,850.00 |  |  |  |  |